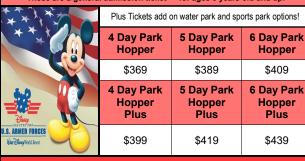

# Armed Forces Salute 2024 Promotional Tickets

Eligible ID Required at Park for entry

Eligibility: Active Duty, National Guard, Reserve, Retired Military, Spouse Dependents, Foreign Military & 100% Disabled Veterans with Service Connected ID Cards (Child Dependents, Civilians, Contractors, & all other Veterans are not eligible to purchase this promotion)

Restrictions: Limit of 6 tickets per eligible ID holder; ID Required to purchase
Tickets Expire In Full: December 17, 2024

BlockOut Dates: March 24th 2024—April 6th 2024 AND Nov 24th 2024—Nov 30th

These are a general admission ticket — for ages 3 years old and up!

# 1 Day Tickets — Special Offer! Tickets valid through December 14th 2024

Good for Magic Kingdom, Animal Kingdom, Epcot or Hollywood Studios.